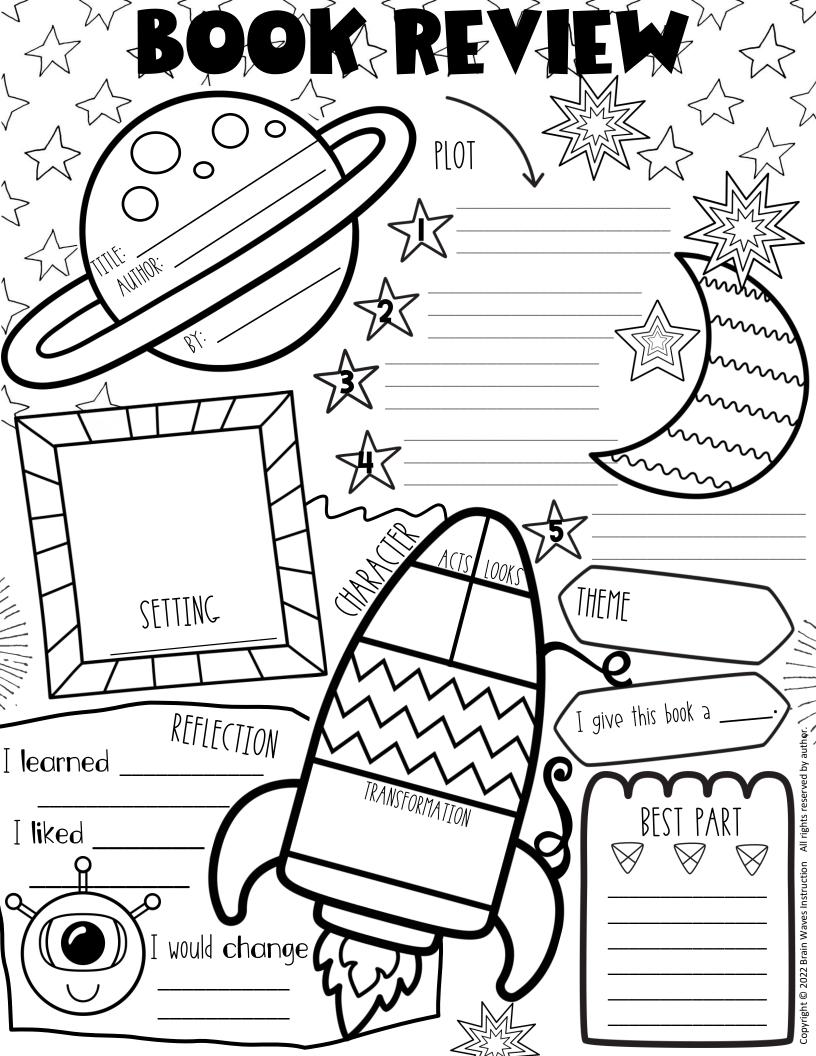

| Name                                                                             |                                                                       |
|----------------------------------------------------------------------------------|-----------------------------------------------------------------------|
|                                                                                  | $\Lambda$                                                             |
|                                                                                  | PLOT                                                                  |
| AUTHOR:                                                                          | Think about 5 important PLOT                                          |
|                                                                                  | VENTS. Write about each event                                         |
| WRITE THE TITLE & AUTHOR next to                                                 | next to the numbers below.                                            |
| the LINES on your BOOK REVIEW.                                                   |                                                                       |
|                                                                                  | A7                                                                    |
| SETTING TO                                                                       | W                                                                     |
| OLITING "/\                                                                      |                                                                       |
| Where is an important setting in the book?                                       | <b>72</b>                                                             |
|                                                                                  | <b>^</b>                                                              |
|                                                                                  | <b>53</b> (                                                           |
| Why is this setting significant?                                                 | ^                                                                     |
|                                                                                  | <del>\</del> \\\\\\\\\\\\\\\\\\\\\\\\\\\\\\\\\\\                      |
|                                                                                  |                                                                       |
| M                                                                                | <b>√5</b> 7                                                           |
| Poodle a sketch of the setting in the box below.                                 |                                                                       |
|                                                                                  | WRITE the PLOT events next                                            |
|                                                                                  | numbers on your BOOK REV                                              |
|                                                                                  |                                                                       |
|                                                                                  | What lesson did the author teach the reader about life                |
|                                                                                  | Explain the theme on the                                              |
|                                                                                  | <u> </u>                                                              |
| UDITE plant the CETTING on I                                                     | LIDITE +L . THEME : +I                                                |
| WRITE about the SETTINC and sketch an image to represent it on your BOOK REVIEW. | WRITE the THEME in the THEME in the THEME IN THEME SHAPE ON YOUR BOOK |

| ~37 <sup>-</sup> | _     |
|------------------|-------|
|                  |       |
| ٨                |       |
| <del>-117</del>  | <br>_ |

to the /IEW.

r attempt to in this book? lines below.

THEME shape on your BOOK REVIEW.

copyright © 2022 Brain Waves Instruction

For classroom use only by a single teacher. Please purchase one licensure per teacher using this product.

All rights reserved by author.

| fannann fan fan fan fan fan fan fan fan                |                                                                  |
|--------------------------------------------------------|------------------------------------------------------------------|
| Book Review 🕷 🦯                                        | Name Book                                                        |
|                                                        | Author                                                           |
|                                                        | $\Lambda$                                                        |
| REFLECTION                                             | Think about the book you read and                                |
| While reading this book, I                             | complete the statements below.                                   |
| A THE POSIGN IN THE MOORY                              |                                                                  |
| Something I LIKED in the                               | book was                                                         |
|                                                        |                                                                  |
| It I could CHANGE anythin                              | ng in the book, it would be                                      |
|                                                        | DOOK DELITELI                                                    |
| Write your KEFLECTION                                  | IS on your BOOK REVIEW.                                          |
| DATTNIC                                                | CHARACTER ANALYSIS                                               |
| RATING                                                 | Choose a main character from the                                 |
| Give this book a rating between                        | book                                                             |
| book. I represents a terrible book.                    |                                                                  |
| RATING                                                 | What does the character look like?                               |
| Write your RATING below the THEME on your BOOK REVIEW. |                                                                  |
| A THE TO THE       | Mow does the character                                           |
| Best Part $ \otimes  \otimes   $                       | behave or act?                                                   |
| V V                                                    |                                                                  |
| What was your favorite part of the book?               |                                                                  |
|                                                        | Throughout the book,                                             |
| Describe what happened and                             | how does the character change?                                   |
| why you enjoyed it.                                    |                                                                  |
|                                                        |                                                                  |
|                                                        | \\\\\\\\\\\\\\\\\\\\\\\\\\\\\\\\\\\\\\                           |
| WALL TO THE DECT DADI                                  | \ <u>\</u>                                                       |
| Mulle about the RE21 LVKI                              | Add your CHARACTER ANALYSIS to the                               |
| ON YOUR BOOK REVIEW.                                   | ROCKET SHAPE on your BOOK REVIEW.  All rights reserved brauthor. |