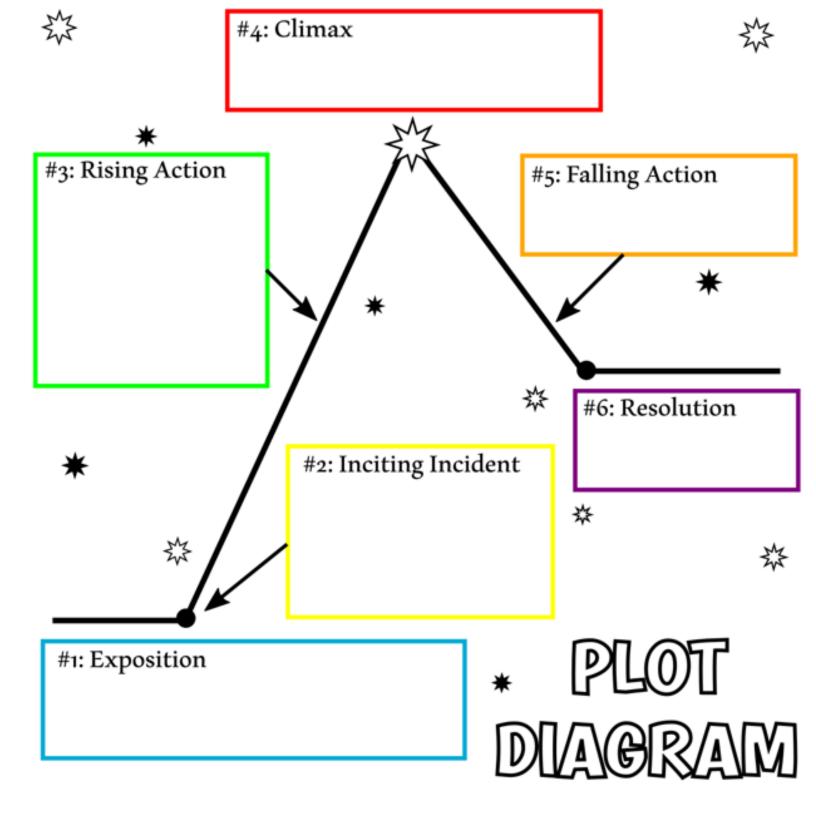

| Name                                                                             |                                                                       |
|----------------------------------------------------------------------------------|-----------------------------------------------------------------------|
|                                                                                  | $\Lambda$                                                             |
|                                                                                  | PLOT                                                                  |
| AUTHOR:                                                                          | Think about 5 important PLOT                                          |
|                                                                                  | VENTS. Write about each event                                         |
| WRITE THE TITLE & AUTHOR next to                                                 | next to the numbers below.                                            |
| the LINES on your BOOK REVIEW.                                                   |                                                                       |
|                                                                                  | A7                                                                    |
| SETTING TO                                                                       | W                                                                     |
| OLITING "/\                                                                      |                                                                       |
| Where is an important setting in the book?                                       | <b>72</b>                                                             |
|                                                                                  | <b>^</b>                                                              |
|                                                                                  | <b>53</b> (                                                           |
| Why is this setting significant?                                                 | ^                                                                     |
|                                                                                  | <del>\</del> \\\\\\\\\\\\\\\\\\\\\\\\\\\\\\\\\\\                      |
|                                                                                  |                                                                       |
| M                                                                                | <b>√5</b> 7                                                           |
| Poodle a sketch of the setting in the box below.                                 |                                                                       |
|                                                                                  | WRITE the PLOT events next                                            |
|                                                                                  | numbers on your BOOK REV                                              |
|                                                                                  |                                                                       |
|                                                                                  | What lesson did the author teach the reader about life                |
|                                                                                  | Explain the theme on the                                              |
|                                                                                  | <u> </u>                                                              |
| UDITE plant the CETTING on I                                                     | LIDITE +L . THEME : +I                                                |
| WRITE about the SETTINC and sketch an image to represent it on your BOOK REVIEW. | WRITE the THEME in the THEME in the THEME IN THEME SHAPE ON YOUR BOOK |